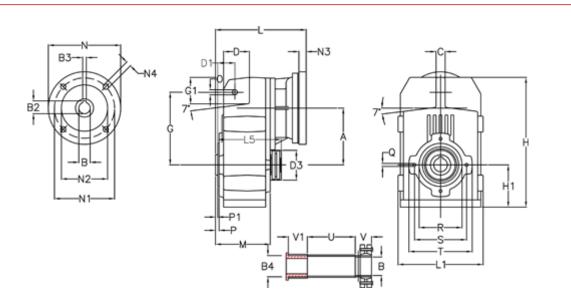

## **Measures**

| A = 125.00 | D1 = 40.0 | 15 = 182.0  | P1                                   | = 3.0   | V = 41  |
|------------|-----------|-------------|--------------------------------------|---------|---------|
| B = 30     | d3 = 83   | M = 120.0   | Q                                    | = M8x15 | V1 = 48 |
| B1 = 24    | G = 160   | N = 200     | R                                    | = 95    |         |
| B2 = 27.3  | G1 = 58.0 | N1 = 165    | S                                    | = 115   |         |
| B3 = 8     | H = 286.0 | N2 = 130    | Т                                    | = 140   |         |
| B4 = 30    | H1 = 92.5 | N4 = M10x20 | Tightening torque Nm adapter bushing | g = 6.0 |         |
| C = 20     | L = 217.0 | O = 11      | Tightening torque Nm shrink disc     | = 7.0   |         |
| D = 57.0   | L1 = 188  | P = 5.0     | U                                    | = 104.5 |         |
|            |           |             |                                      |         |         |